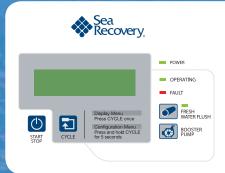

## Manage critical functions from any location

The LCD touch screen acts as your watermaker's first mate, and will assist your efforts to maintain, guide, and configure the Aqua Whisper Pro anyway you wish. Vital system functions and gauges are reported through the display and remote, and can be accessed at any time. The Aqua Whisper Pro gives operators maximum control with the ability to do more than ever before.