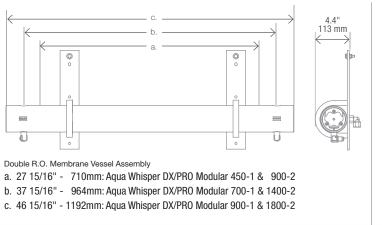

#### **Dimensions**

# AQUA WHISPER DX

# AQUA WHISPER PRO

a. 27 15/16" (710mm): Aqua Whisper DX / PRO Compact 450-1 & 900-2
 b. 37 15/16" (964mm): Aqua Whisper DX / PRO Compact 700-1 & 1400-2
 c. 46 15/16" (1192mm): Aqua Whisper DX / PRO Compact 900-1 & 1800-2