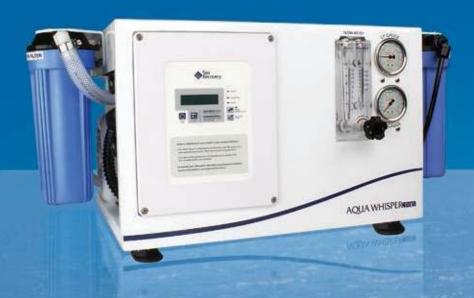

# Be completely in control

Ideal for mid to large size yachts 15 to 150 feet in length (18 to 68 meters). The Aqua Whisper Pro watermaker features semi-automatic operation with a touch pad control panel that allows simple touch and go operation. The Aqua Whisper Pro's high pressure pump is engineered to be quieter than conventional high pressure pumps and operates for 2,000 hours before any maintenance is required.

#### **Aqua Whisper Pro**

Multiple product water production capabilities from 450 gallons / 1,703 liters to 1800 gallons / 6,814 liters per day (19 gal / 71 lit - 75 gal / 284 lit per hour). All Aqua Whisper Pro models are "in-field" upgradable to higher production capacities. Semi-automatic operation requires only one pressure adjustment to varying feed water conditions. User-friendly touch pad control panel is simple to use and easy to understand.

## Manage critical functions from any location

The LCD touch screen acts as your watermaker's first mate, and will assist your efforts to maintain, guide, and configure the Aqua Whisper Pro anyway you wish. Vital system functions and gauges are reported through the display and remote, and can be accessed at any time. The Aqua Whisper Pro gives operators maximum control with the ability to do more than ever before.