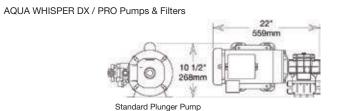

|                                    | Plunger Pump        |
|------------------------------------|---------------------|
| Pump lubrication                   | oil                 |
| Oil Changes                        | 500 hours           |
| Typical<br>Maintenance<br>Schedule | 2,000 hours         |
| Wetted Parts                       | 316 Stainless Steel |

## Customize your high pressure pump

Aqua Whisper Pro owners have the option to customize their settings as well as their major features. The Aqua Whisper Pro comes with a noise reduction plunger pump. You can upgrade your pump to the radial axial, water lubricated pump that is offered as an option. The chart to your left compares the differences between the two pumps.

### **Customize your high pressure pump**

Aqua Whisper Pro owners have the option to customize their settings as well as their major features. The Aqua Whisper Pro comes with a noise reduction plunger pump. You can upgrade your pump to the radial axial, water lubricated pump that is offered as an option. The chart to your left compares the differences between the two pumps.