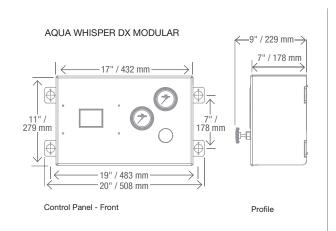

#### **Dimensions**

# AQUA WHISPER DX

# AQUA WHISPER PRO

a. 27 15/16" (710mm): Aqua Whisper DX / PRO Compact 450-1 & 900-2
 b. 37 15/16" (964mm): Aqua Whisper DX / PRO Compact 700-1 & 1400-2
 c. 46 15/16" (1192mm): Aqua Whisper DX / PRO Compact 900-1 & 1800-2