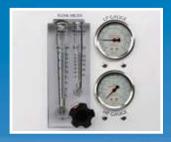

## Customize your high pressure pump

Aqua Whisper Pro owners have the option to customize their settings as well as their major features. The Aqua Whisper Pro comes with a noise reduction plunger pump. You can upgrade your pump to the radial axial, water lubricated pump that is offered as an option. The chart to your left compares the differences between the two pumps.

### **Customize your high pressure pump**

Aqua Whisper Pro owners have the option to customize their settings as well as their major features. The Aqua Whisper Pro comes with a noise reduction plunger pump. You can upgrade your pump to the radial axial, water lubricated pump that is offered as an option. The chart to your left compares the differences between the two pumps.