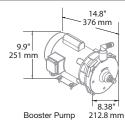

#### **Dimensions**

# AQUA WHISPER PRO

a. 27 15/16" (710mm): Aqua Whisper DX / PRO Compact 450-1 & 900-2
 b. 37 15/16" (964mm): Aqua Whisper DX / PRO Compact 700-1 & 1400-2
 c. 46 15/16" (1192mm): Aqua Whisper DX / PRO Compact 900-1 & 1800-2