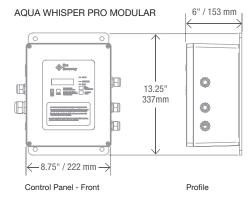

#### **Dimensions**

# AQUA WHISPER PRO

# Be completely in control

Ideal for mid to large size yachts 15 to 150 feet in length (18 to 68 meters). The Aqua Whisper Pro watermaker features semi-automatic operation with a touch pad control panel that allows simple touch and go operation. The Aqua Whisper Pro's high pressure pump is engineered to be quieter than conventional high pressure pumps and operates for 2,000 hours before any maintenance is required.