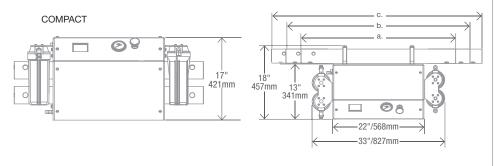

#### **Dimensions**

# AQUA WHISPER PRO

a. 27 15/16" (710mm): Aqua Whisper DX / PRO Compact 450-1 & 900-2
 b. 37 15/16" (964mm): Aqua Whisper DX / PRO Compact 700-1 & 1400-2
 c. 46 15/16" (1192mm): Aqua Whisper DX / PRO Compact 900-1 & 1800-2