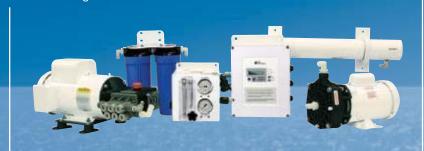

# AQUA WHISPER PRO



# Be completely in control

Ideal for mid to large size yachts 15 to 150 feet in length (18 to 68 meters). The Aqua Whisper Pro watermaker features semi-automatic operation with a touch pad control panel that allows simple touch and go operation. The Aqua Whisper Pro's high pressure pump is engineered to be quieter than conventional high pressure pumps and operates for 2,000 hours before any maintenance is required.

**Modular Configuration** 



## Aqua Whisper PRO Key Features

- Automatic FWF on system stop
- Small footprint

- Automatic shut down, either time duration or product quantity.
- On / Off Manual Booster Pump Button



Category | Mid to Large Yachts (40 - 80 ft / 12 - 68 m)



#### **Aqua Whisper Pro**

Multiple product water production capabilities from 450 gallons / 1,703 liters to 1800 gallons / 6,814 liters per day (19 gal / 71 lit - 75 gal / 284 lit per hour). All Aqua Whisper Pro models are "in-field" upgradable to higher production capacities. Semi-automatic operation requires only one pressure adjustment to varying feed water conditions. User-friendly touch pad control panel is simple to use and easy to understand.



#### **Optional Settings:**

- Auto-start on Tank Empty Level Signal
- Auto-stop on Tank Fu