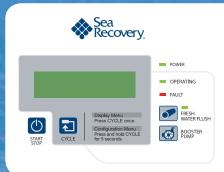

## Manage critical functions from any location

The LCD touch screen acts as your watermaker's first mate, and will assist your efforts to maintain, guide, and configure the Aqua Whisper Pro anyway you wish. Vital system functions and gauges are reported through the display and remote, and can be accessed at any time. The Aqua Whisper Pro gives operators maximum control with the ability to do more than ever before.