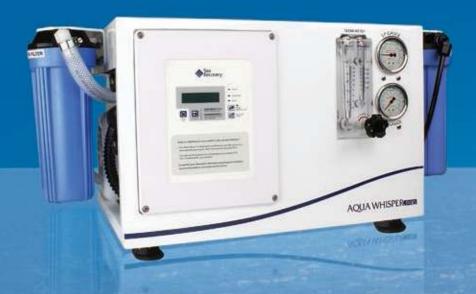

# Be completely in control

Ideal for mid to large size yachts 15 to 150 feet in length (18 to 68 meters). The Aqua Whisper Pro watermaker features semi-automatic operation with a touch pad control panel that allows simple touch and go operation. The Aqua Whisper Pro's high pressure pump is engineered to be quieter than conventional high pressure pumps and operates for 2,000 hours before any maintenance is required.

#### **Aqua Whisper Pro**

Multiple product water production capabilities from 450 gallons / 1,703 liters to 1800 gallons / 6,814 liters per day (19 gal / 71 lit - 75 gal / 284 lit per hour). All Aqua Whisper Pro models are "in-field" upgradable to higher production capacities. Semi-automatic operation requires only one pressure adjustment to varying feed water conditions. User-friendly touch pad control panel is simple to use and easy to understand.

## Manage critical functions from any location

The LCD touch screen acts as your watermaker's first mate, and will assist your efforts to maintain, guide, and configure the Aqua Whisper Pro anyway you wish. Vital system functions and gauges are reported through the display and remote, and can be accessed at any time. The Aqua Whisper Pro gives operators maximum control with the ability to do more than ever before.