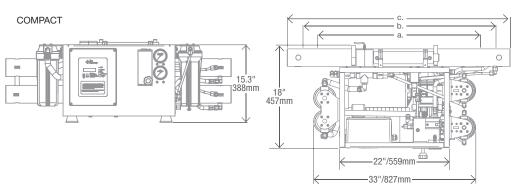

#### **Dimensions**

# AQUA WHISPER PRO

a. 27 15/16" (710mm): Aqua Whisper DX / PRO Compact 450-1 & 900-2
 b. 37 15/16" (964mm): Aqua Whisper DX / PRO Compact 700-1 & 1400-2
 c. 46 15/16" (1192mm): Aqua Whisper DX / PRO Compact 900-1 & 1800-2