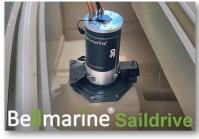

## SailMaster Ultimate

Based on the proven shaft motor series 'DriveMaster Ultimate Liquid Cooled' electric drive systems Bell Marine is introducing a full range of Saildrives.

With outputs from 2.5 to 35 kW and battery voltages ranging from 24v to 144v depending on the desired power rating required.

Saildrives have several advantages:

- Compact and relatively quick to install.
- No engine box so a large open cockpit.
- Much less vulnerable than under water Pods
- Easily accessible for maintenance
- Reliable technology