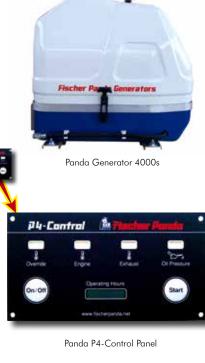

| Generator                  |        |                                                         |
|----------------------------|--------|---------------------------------------------------------|
| Model                      |        | Panda 4000s FC PMS                                      |
| Dimensions (LxWxH)         | [mm]   | 580 x 360 x 545                                         |
| Weight                     | [kg]   | 97                                                      |
| Sound level (7m / 3m / 1m) | [dB]   | 54 / 64 / 69                                            |
| Cooling System             |        | Dual circuit - freshwater cooling<br>via heat exchanger |
| Performance                |        |                                                         |
| Nominal Output             | [kW]   | 3.8 kW                                                  |
| Continuous Output          | [kW]   | 3.5 kW                                                  |
| Voltage Stability          | [%]    | 230 V ± 5%                                              |
| Frequency Stability        | [%]    | 50 Hz $\pm$ 2Hz                                         |
| Control                    |        |                                                         |
| Starter System             |        | electric start                                          |
| Remote Control Panel       |        | Panda P4 Control                                        |
| Engine                     |        |                                                         |
| Engine Manufacturer        |        | Farymann                                                |
| Engine Type                |        | 18W430                                                  |
| Engine Displacement        | [ccm]  | 298                                                     |
| Speed                      | [rpm ] | 3000                                                    |