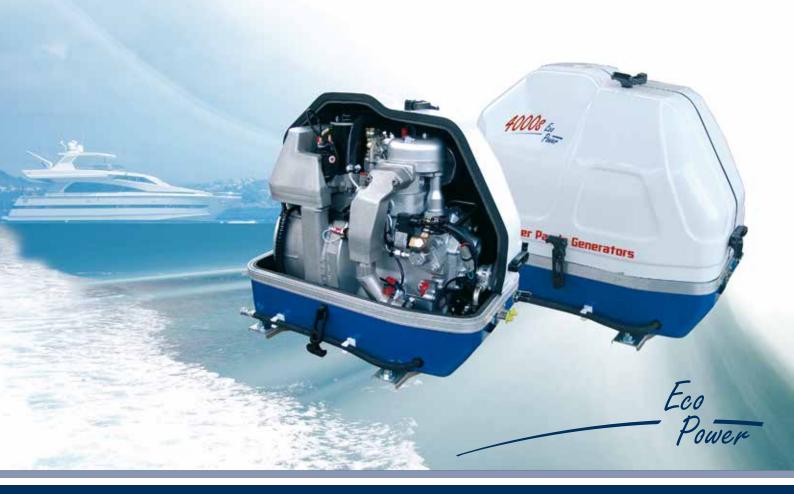

## Panda 4000s Marine Generator

## The ideal entry level generator easy to install and non-stop energy

- High starting capacity...
  perfect for running a diving compressor or an air conditioner
- 230 V / 50 Hz...
  for your complete on-board power system
- Extremely compact and light... more room for other things
- Super-silent sound insulation capsule...
  you can relax while the generator runs
- Innovative Design... easy to install and maintain with all connections on one side
- Integrated fuel pump

| Generator                  |        |                                                         |
|----------------------------|--------|---------------------------------------------------------|
| Model                      |        | Panda 4000s FC PMS                                      |
| Dimensions (LxWxH)         | [mm]   | 580 x 360 x 545                                         |
| Weight                     | [kg]   | 97                                                      |
| Sound level (7m / 3m / 1m) | [dB]   | 54 / 64 / 69                                            |
| Cooling System             |        | Dual circuit - freshwater cooling<br>via heat exchanger |
| Performance                |        |                                                         |
| Nominal Output             | [kW]   | 3.8 kW                                                  |
| Continuous Output          | [kW]   | 3.5 kW                                                  |
| Voltage Stability          | [%]    | 230 V ± 5%                                              |
| Frequency Stability        | [%]    | 50 Hz $\pm$ 2Hz                                         |
| Control                    |        |                                                         |
| Starter System             |        | electric start                                          |
| Remote Control Panel       |        | Panda P4 Control                                        |
| Engine                     |        |                                                         |
| Engine Manufacturer        |        | Farymann                                                |
| Engine Type                |        | 18W430                                                  |
| Engine Displacement        | [ccm]  | 298                                                     |
| Speed                      | [rpm ] | 3000                                                    |