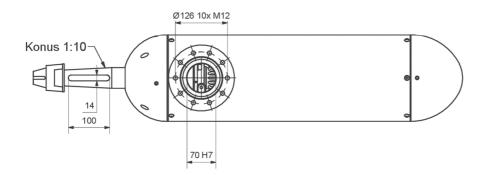

Our motors are without gear, brushless, sensorless and have no oil filling.

This makes our engines: durable, efficient and low maintenance!

Konus 1:10 suitable for standard propellers

Ebblake Estate Verwood, Dorset **BH31 6AX** 