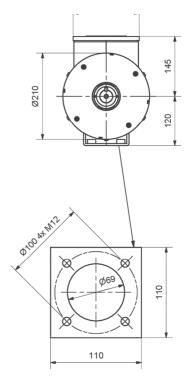

## **Technical specifications:**

420V Voltage: Input power: 85 kW Shaft power: 80 kW RPM: 1900 397 Nm: Weight: 138kg

Art-No: 0022797

Our underwater motors are made of heavy duties and high quality V4A stainless steel, in addition, our 3-stage seal provides the highest level of safety.