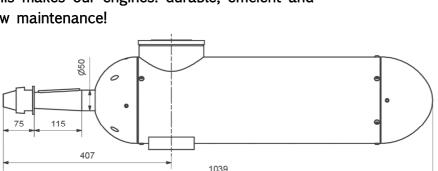

## Fischer Panda 80kW 420V 1900rpm drive

## **Technical specifications:**

420V Voltage: Input power: 85 kW Shaft power: 80 kW RPM: 1900 397 Nm: Weight: 138kg

Art-No: 0022797

Our underwater motors are made of heavy duties and high quality V4A stainless steel, in addition, our 3-stage seal provides the highest level of safety.

Our motors are without gear, brushless, sensorless and have no oil filling.

This makes our engines: durable, efficient and low maintenance!

Konus 1:10 suitable for standard propellers

Ebblake Estate Verwood, Dorset **BH31 6AX** 