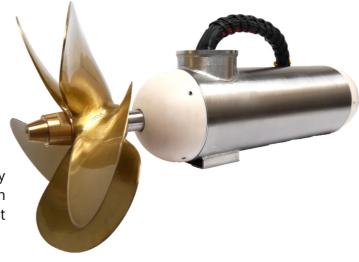

## Fischer Panda 80kW 420V 1900rpm drive

## **Technical specifications:**

420V Voltage: Input power: 85 kW Shaft power: 80 kW RPM: 1900 397 Nm: Weight: 138kg

Art-No: 0022797

Our underwater motors are made of heavy duties and high quality V4A stainless steel, in addition, our 3-stage seal provides the highest level of safety.