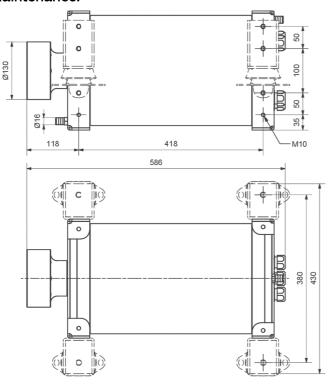

## Technical specifications:

Voltage: 48V
Input power: 22 kW
Shaft power: 20 kW
RPM: 600
Nm: 320
Weight: 96kg

Art-No: 0015607

Our shaft motors are made of heavy duties and have a double-walled aluminum housing which is water-cooled with integrated thrust bearings.