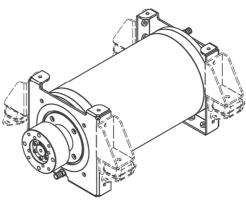

## Technical specifications:

Voltage: 48V
Input power: 22 kW
Shaft power: 20 kW
RPM: 600
Nm: 320
Weight: 96kg

Art-No: 0015607

Our shaft motors are made of heavy duties and have a double-walled aluminum housing which is water-cooled with integrated thrust bearings.

They are without gear, brushless, sensorless and have no oil filling.