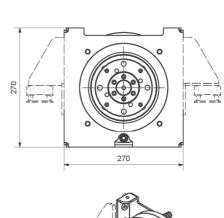

## Technical specifications:

Voltage: 48V
Input power: 22 kW
Shaft power: 20 kW
RPM: 600
Nm: 320
Weight: 96kg

Art-No: 0015607

Our shaft motors are made of heavy duties and have a double-walled aluminum housing which is water-cooled with integrated thrust bearings.