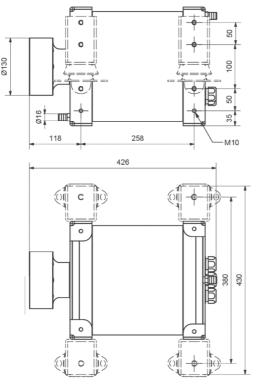

## Fischer Panda 10kW 48V 600rpm drive

## Technical specifications:

| Voltage:     | 48V   |
|--------------|-------|
| Input power: | 11 kW |
| Shaft power: | 10 kW |
| RPM:         | 600   |
| Nm:          | 160   |
| Weight:      | 58kg  |