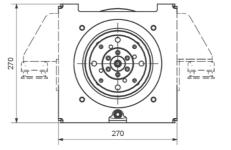

## Fischer Panda 10kW 48V 600rpm drive

## Technical specifications:

| Voltage:     | 48V   |
|--------------|-------|
| Input power: | 11 kW |
| Shaft power: | 10 kW |
| RPM:         | 600   |
| Nm:          | 160   |
| Weight:      | 58kg  |