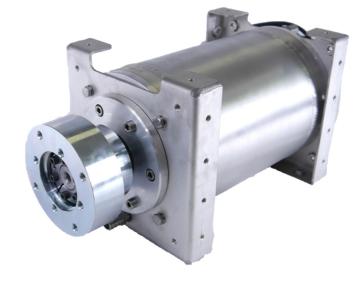

## Fischer Panda 10kW 48V 600rpm drive

Art-No: 0005677

Our shaft motors are made of heavy duties and have a double-walled aluminum housing which is water-cooled with integrated thrust bearings.

They are without gear, brushless, sensorless and have no oil filling.